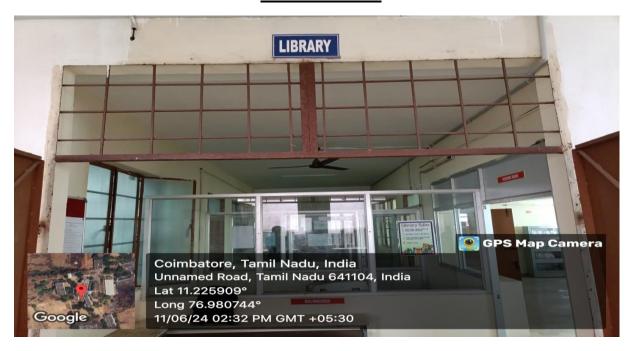

----------|------------------------|
| 1      | St. Xavier | Ground | Library       | G11        | 404.53                 |

### FACILITIES IN LIBRARY

| S.No. | Facilities      | Area   |  |
|-------|-----------------|--------|--|
| 1     | Stack Room      | 168.08 |  |
| 2     | Reading Room    | 166.00 |  |
| 3     | Digital Library | 25.60  |  |
| 4     | Belongings Area | 6.24   |  |
| 5     | OPAC            | -      |  |
| 6     | E-Gate Entry    | -      |  |



PRINCIPAL CHRIST THE KINC ENGINEERING COLLEGE, Chikkarampalayam Village, Karamadai, Mettupalayam Taluk,

Coimbatore - 641 104.



Karamadai, Coimbatore - 641104

(Approved by AICTE, New Delhi & Affiliated to Anna University, Chennai)
Ph: +91 91500 76729 Email: principal@ckec.ac.in Web: www.ckec.ac.in

### **OUTSIDE VIEW**



### **OUTSIDE VIEW STACK ROOM**





Pr.M.JEYAKOMAR, M.E..Ph.D.
PRINCIPAL
CHRIST THE KINC ENGINEERING COLLEGE,
Chikkarampalayam Village,
Karamadai, Mettupalayam Taluk,
Coimbatore - 641 104.



Karamadai, Coimbatore - 641104

(Approved by AICTE, New Delhi & Affiliated to Anna University, Chennai)
Ph: +91 91500 76729 Email: principal@ckec.ac.in Web: www.ckec.ac.in

### **INSIDE VIEW STACK ROOM**









Chikkarampalayam Village, Karamadai, Mettupalayam Taluk, Coimbatore - 641 104.



Karamadai, Coimbatore - 641104

(Approved by AICTE, New Delhi & Affiliated to Anna University, Chennai)
Ph: +91 91500 76729 Email: principal@ckec.ac.in Web: www.ckec.ac.in

### **OUTSIDE VIEW READING ROOM**



### INSIDE VIEW READING ROOM





Pr.M.JEYAKOMAR, M.E..Ph.D.
PRINCIPAL
CHRIST THE KING ENGINEERING C